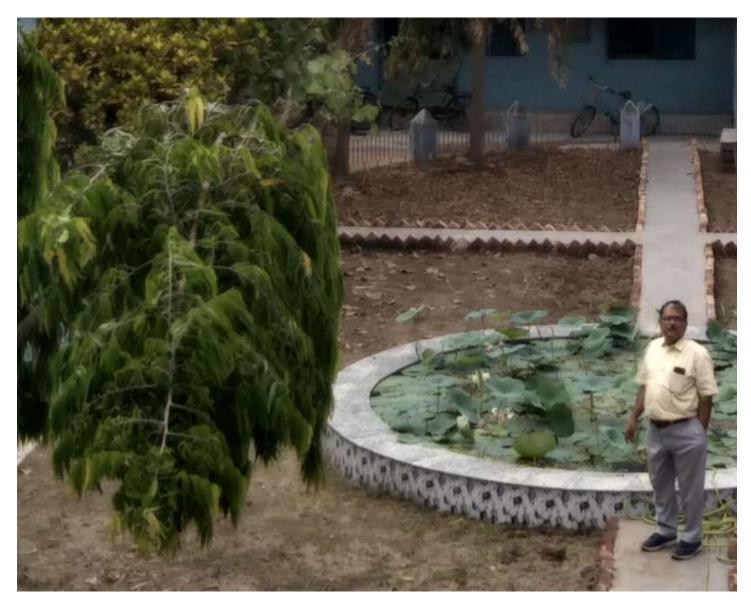

7.1.5.1 - The institutional initiatives for greening the campus are as follows:

- 1. Restricted entry of automobiles
- 2. Use of Bicycles/ Battery powered vehicles
- 3. Pedestrian Friendly pathways
- 4. Ban on use of Plastic
- 5. landscaping with trees and plants